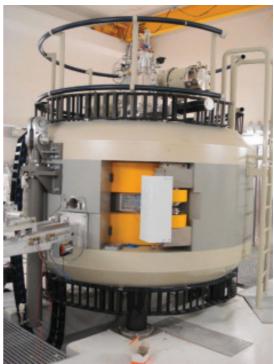

architectural, structural, mechanical, electrical disciplines.

Total closed area is approx. 3000 m2. The facility has three levels: basement, ground floor and 1.st floor.

Basement: Waste Room

Ground floor: Cyclotron Room, Technical Rooms, Research Units-Laboratories, Office department, Dispatching office, Information desk