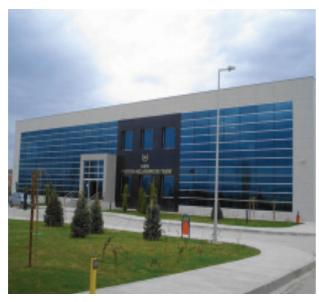

## **Buildings**

Ankara Proton Accelerator Facility Supervision and Consultancy Services

Client Directorate of Atomic Energy (TAEK)

Work Period 06.10.2008 - 17.03.2012

Services provided Design supervision

architectural, structural, mechanical, electrical disciplines.

Total closed area is approx. 3000 m2. The facility has three levels: basement, ground floor and 1.st floor.

Basement: Waste Room

Ground floor: Cyclotron Room, Technical Rooms, Research Units-Laboratories, Office department, Dispatching office, Information desk

and WC's.

1st floor: Office department and meeting room