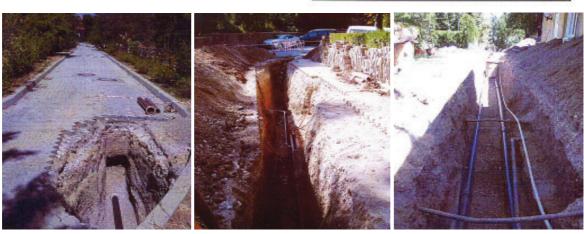

Construction supervision and technical consultancy services

**Technical Details** The project consists of project management, coordination, construction

supervision and technical consultancy services for additional pipe laying through existing channel, manhole shaft works through existing sewer system, providing manhole covers for vertical drain pipes, excavating and backfill works within area of German Embassy.