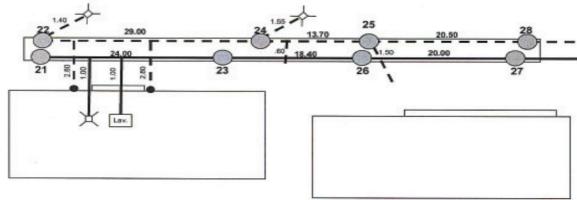

Construction supervision and technical consultancy services

**Technical Details** The project consists of project management, coordination, construction

supervision and technical consultancy services for additional pipe laying through existing channel, manhole shaft works through existing sewer system, providing manhole covers for vertical drain pipes, excavating and backfill works within area of German Embassy.