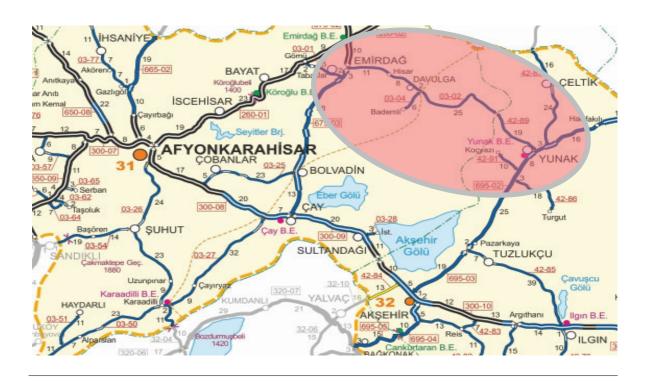

## **Transportation Infrastructure**

Highway Design between Emirdağ - Davulga - Yunak

| Client            | General Directorate of Highways                                                                                                                                                                                                                                                                                                                                                                                                                                                                                                                                                                                                                                                                                                                                                                                                                                                                                                                                                                                                                                                                                                                                                                                                                                                                                                                                                                                                                                                                              |
|-------------------|--------------------------------------------------------------------------------------------------------------------------------------------------------------------------------------------------------------------------------------------------------------------------------------------------------------------------------------------------------------------------------------------------------------------------------------------------------------------------------------------------------------------------------------------------------------------------------------------------------------------------------------------------------------------------------------------------------------------------------------------------------------------------------------------------------------------------------------------------------------------------------------------------------------------------------------------------------------------------------------------------------------------------------------------------------------------------------------------------------------------------------------------------------------------------------------------------------------------------------------------------------------------------------------------------------------------------------------------------------------------------------------------------------------------------------------------------------------------------------------------------------------|
| Work Period       | 12.02.2014 - 23.11.2016                                                                                                                                                                                                                                                                                                                                                                                                                                                                                                                                                                                                                                                                                                                                                                                                                                                                                                                                                                                                                                                                                                                                                                                                                                                                                                                                                                                                                                                                                      |
| Services provided | Geodesy services<br>Highway design<br>Design of engineering structures<br>Feasibility and research studies<br>Traffic design<br>Project info file<br>Preparation of final report                                                                                                                                                                                                                                                                                                                                                                                                                                                                                                                                                                                                                                                                                                                                                                                                                                                                                                                                                                                                                                                                                                                                                                                                                                                                                                                             |
| Technical Details | 64 km long route between Emirdağ-Davulga-Yunak consists of 35 level<br>junctions design. The project covers the following design disciplines:<br><u>Geodesy works:</u> Determination of check-points and approval of the<br>Client, Assign of check-points and related measurings, calculations.<br>Calculations for coordinate transformation and submittal of supervision<br>reports to the Client, Land survey and to form digital geodesic model.<br><u>Highway design:</u> Design of geometrical components and preparation<br>of the report, Hydraulic and hydra-geological surveys, Cross-section<br>drawings, determination of retaining walls, cut-fill and bruckner<br>calculations, Determination of intersections and connection ways,<br>drawings of plan-profile and details, Drainage design and related<br>drawings, Preparation of final report and quantity survey, Submittal of<br>Final Design for the approval of the Client<br><u>Feasibility and research studies:</u> Geological survey and report, Hydra-<br>geological survey and report, Engineering geology survey and report,<br>Geological-geotechnical research programme and applications,<br>Geological-geotechnical survey and design report<br><u>Fraffic design:</u> Traffic design report and quantity survey, submittal to<br>the Client<br><u>Project info file:</u> Decision for the necessity of Environmental Impact<br>Assessment<br><u>Final Report:</u> Preparation of final report and submittal to the Client |