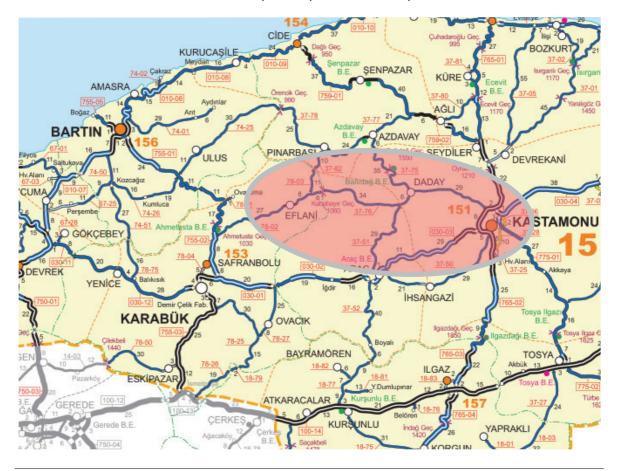

## Transportation Infrastructure

Highway Design between Kastamonu-Daday-Eflani

| Client            | 15th Regional Directorate of Highways                                                                                                                                                                                                                                                                                                                                                                                                                                                                                                                                                                                                                                                                                                                                                                                                                                                                                                                                                                                                     |
|-------------------|-------------------------------------------------------------------------------------------------------------------------------------------------------------------------------------------------------------------------------------------------------------------------------------------------------------------------------------------------------------------------------------------------------------------------------------------------------------------------------------------------------------------------------------------------------------------------------------------------------------------------------------------------------------------------------------------------------------------------------------------------------------------------------------------------------------------------------------------------------------------------------------------------------------------------------------------------------------------------------------------------------------------------------------------|
| Work Period       | 25.11.2016 - ongoing                                                                                                                                                                                                                                                                                                                                                                                                                                                                                                                                                                                                                                                                                                                                                                                                                                                                                                                                                                                                                      |
| Services provided | Highway design<br>Design of engineering structures<br>Feasibility and research studies<br>Traffic design<br>Preparation of final report                                                                                                                                                                                                                                                                                                                                                                                                                                                                                                                                                                                                                                                                                                                                                                                                                                                                                                   |
| Technical Details | 53 km long route between Kastamonu-Daday-Eflani consists of 7 level<br>junctions, 2 muti-level interchanges, 750 sqm bridge, 750 sqm culvert and<br>2500 sqm retaining wall design. The project covers the following design<br>disciplines:<br><u>Highway design:</u> Design of geometrical components and preparation<br>of the report, Hydraulic and hydra-geological surveys, Cross-section<br>drawings, determination of retaining walls, cut-fill and bruckner<br>calculations, Determination of intersections and connection ways,<br>drawings of plan-profile and details, Drainage design and related<br>drawings, Preparation of final report and quantity survey, Submittal of<br>Final Design for the approval of the Client<br><u>Feasibility and research studies:</u> Geological survey and report, Hydra-<br>geological survey and report, Engineering geology survey and report,<br>Geological-geotechnical research programme and applications,<br>Geological-geotechnical survey and design report, Geotechnical design |