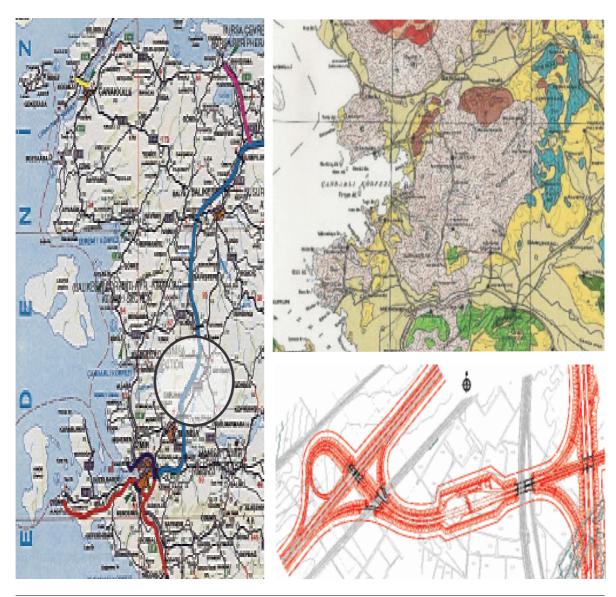

## **Transportation Infrastructure**

Motorway Design for Kırkağaç - Manisa Section within Istanbul-Izmir Route

Client General Directorate of Highways

Work Period 01.05.1997 - 04.12.2008

Services provided Detailed design services

Environmental impact assessment

Feasibility study

Geodesy and surveying works

Geological survey

**Technical Details** 

The project consists of detailed design services including environmental impact assessment, feasibility study, geodesy and surveying works, geological survey, hydraulic-hydrogeological design, plan-profile and cross-sections, drainage design, traffic signaling, roadway railing-wire fence, landscape design, cubing (volume calculations), bill of quantities, expropriation planning, cost estimation regarding 53,6 km long 2x3 lanes motorway and 11,731 km long 2x2 lanes access roads together with 6 multi-level interchanges, 1 level crossing, 3 toll areas, 1 maintenance center, 1 service facility, 1 parking zone, 9019 m long sideway, 96 culverts, 30 underpasses (width<10m), 25 underpasses and flyovers (width>10m), 18 motorway bridges with a total length 1512,29 m, 1 viaduct with a total length 796,50m and 7705,89 m2 of retaining walls.