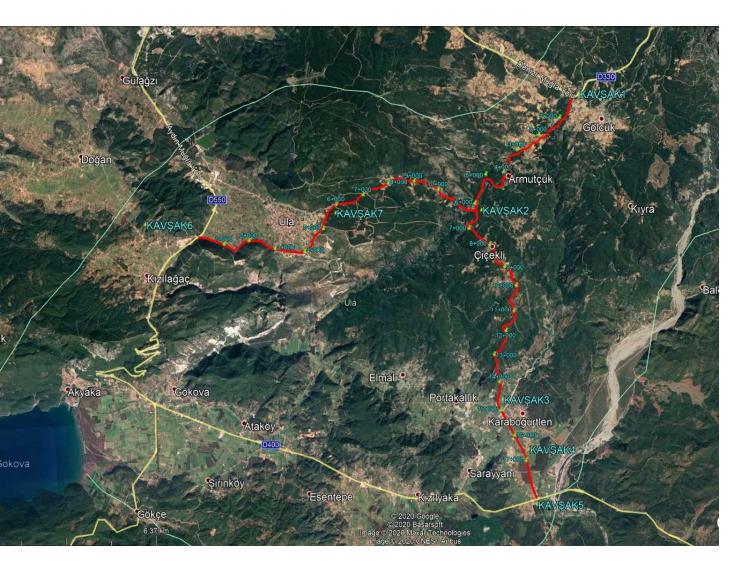

## **ULA-CICEKLI HIGHWAY**

Mugla / TURKEY

The project consists of rehabilitation design services for two highways in Ula region of Mugla where has a high touristic potential.

First route begins at Ula junction on Mugla-Marmaris highway and ends at Ula-Armutçuk-Çiçekli intersection. The length of the route is 11,5 km with 3 intersections.

Second route begins at Mugla-Kale intersection and ends at Mugla-Koycegiz intersection. The length of the route is 18 km with 4 intersections.