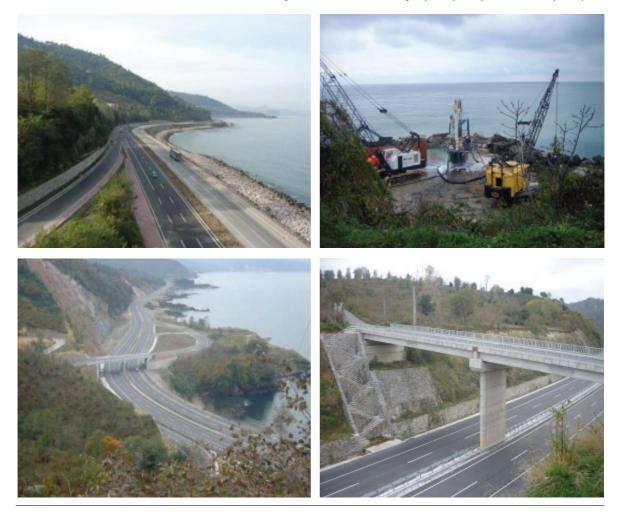

## **Transportation Infrastructure**

Supervision Services for Piraziz & Espiye Section, Blacksea Coastal Highway

on route

| Client            | General Directorate of Highways                                                                                                                                                                                                                                                                                                                                                                                                                           |
|-------------------|-----------------------------------------------------------------------------------------------------------------------------------------------------------------------------------------------------------------------------------------------------------------------------------------------------------------------------------------------------------------------------------------------------------------------------------------------------------|
| Work Period       | 24.03.1999 - 19.06.2008                                                                                                                                                                                                                                                                                                                                                                                                                                   |
| Services provided | Construction supervision and technical consultancy services                                                                                                                                                                                                                                                                                                                                                                                               |
| Technical Details | The route covers Giresun-Espiye (excludes Giresun passing) and Piraziz-<br>Giresun (excludes Giresun passing) sections in scope of Eastern<br>Blacksea Coastal Highway Construction Project                                                                                                                                                                                                                                                               |
|                   | Giresun-Espiye section takes place between 231th and 255th km's of<br>East Blacksea Coastal Highway. Leveling, road structures,<br>superstructures and traffic safety works are carried out to rise standards of<br>existing road. Route is approx. 24 km long. 4.890 km of the route has 2x3<br>lanes urban passing, 19.742 km of the route is 2x2 lanes intercity state<br>road. There are 3 multi-level interchanges, 4 hidrolic bridges, 1 viaduct, 8 |

Piraziz-Giresun section takes place between 197th and 218th km's of East Blacksea Coastal Highway. Leveling, road structures, superstructures and traffic safety works are carried out to rise standards of existing road. Route is in approx. 21 km long. 14.648 km of the route has 2x3 lanes urban passing, 6.12 km of the route is 2x2 lanes intercity divided road. There are 3 multi-level interchanges, 7 level-crossings, 12 bridges, 4 fisher coves and 16 T-shaped rams on route

level-crossings, 4 tunnels (2 of single tube and 2 of double tube formation)

**OPTIM** 

OBERMEYER PROJE

The consultancy services were held by Optim (50%) + ERKAAS (%50) JV.