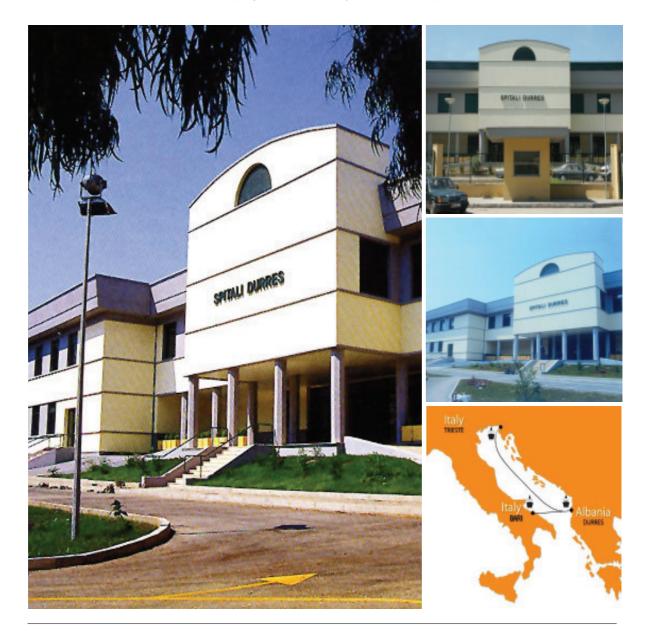

## Buildings Durres Public Hospital Extension Phase II Design and Consultancy

| Client            | Ministry of Health of Republic of Albania                                                                                                                                                                                                                                                                                                                            |
|-------------------|----------------------------------------------------------------------------------------------------------------------------------------------------------------------------------------------------------------------------------------------------------------------------------------------------------------------------------------------------------------------|
| Work Period       | 02.11.2005-02.09.2007                                                                                                                                                                                                                                                                                                                                                |
| Services provided | Medical brief<br>Schematic design<br>Room functional program<br>Detailed design<br>Construction documents<br>Bidding Documents for construction phase and medical furniture<br>Bid Administration for construction phase and medical furniture<br>Site supervision                                                                                                   |
| Technical Details | The objective of Phase II of Durres General Hospital Project is to provide adequate health care services to the population of the city of Durres and its suburbs. For this reason, construction of additional 160 in-patient medical ward beds, renovation of the existing maternity and utilization of the basement in the existing main hospital were implemented. |

The project is financed by Islamic Development Bank.