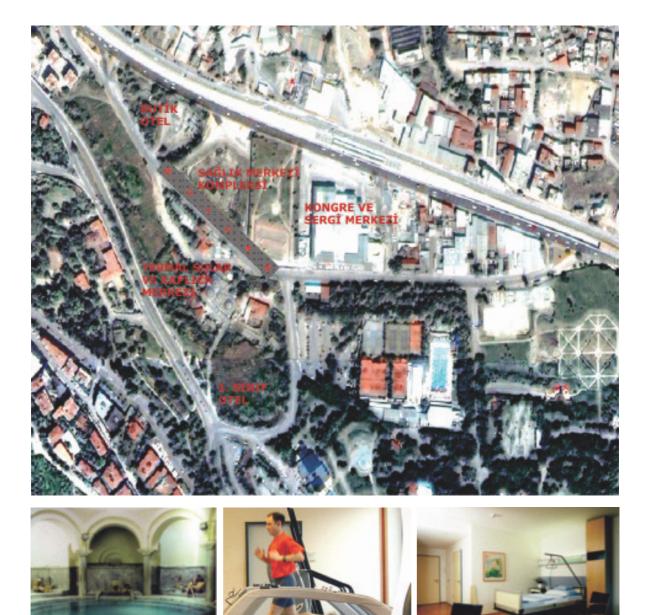

## **Buildings** Pre-feasibility study for Bursa Gökçen Health Complex

| Client            | Gökçen Group                                                                                                                                                                                                                                                                                                                                                                             |
|-------------------|------------------------------------------------------------------------------------------------------------------------------------------------------------------------------------------------------------------------------------------------------------------------------------------------------------------------------------------------------------------------------------------|
| Work Period       | 02.09.2013 - 31.12.2013                                                                                                                                                                                                                                                                                                                                                                  |
| Services provided | Defining project concept<br>Assessment on land use area<br>Assessment on thermal water sources and health tourism potential<br>Assessment on probable investors and sources of funds<br>Assessment on probable heath complex and hotel operators<br>Defining project achievements                                                                                                        |
| Technical Details | The project consists of pre-feasibility study regarding Gökçen Health Complex where planned as wellness & health resort in the thermal water region of Bursa. The project scope is to establish a welness & health resort on a land with 50.000 m2 area of utilization including boutique hotel, spa, health complex, hotel, congress & exhibition centre and walking-shopping corridor. |