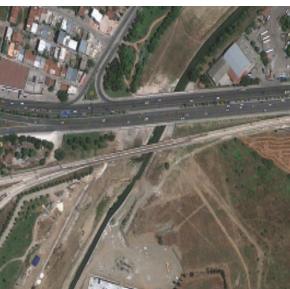

**Technical Details** The project consists of application design services for;

- "Organize Sanayi" Multi-level Interchange, "Karaman Avenue-İhsaniye Avenue" Flyover within North Light Rail Line between "Organize Sanayi" and "Mudanya" Interchanges,
- "Çalı" Multi-level Interchange and "Beşevler" Multi-level Interchange within West Light Rail Line between "Çalı" and "Mudanya" Interchanges,
- "Nilüfer" Bridge within East Light Rail Line

Organize Sanayi Multi-level Interchange

Çalı Multi-level Interchange

Nilüfer Bridge