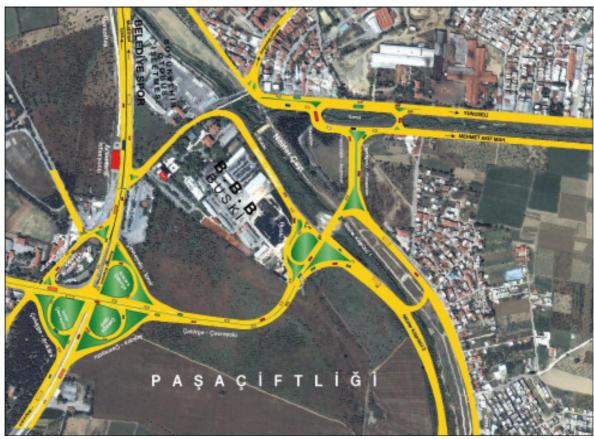

Preparation of bidding documents

bidding documents, traffic planning, environmental impact assessment, economical analysis, bill of quantities and cost estimation concerning Acemler multi-level interchange including access roads with 2 bridges on River "Nilüfer" in order to increase traffic circulation at "Soğukkuyu", "BUSKİ" and "Acemler" signalized level crossings that connects Bursa

Peripheral Highway to Bursa-İzmir State Highway.