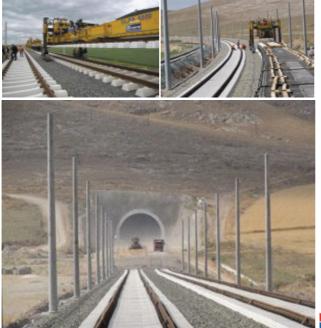

**Technical Details** 

The project consists of construction supervision and technical consultancy services for infrastructure works held by the Contractor and materials of construction to be used in accordance with the contract and its additions regarding the double-track high-speed railway line with max. speed of 250 km/h and 22.5 t of axle pressure in scope of Ankara-Konya New Highspeed Railway Line Project.

The consultant is responsible for construction supervision and technical consultancy services regarding infrastructure works in scope of Ankara-Konya New Highspeed Railway Line - Section II. The consultant is liable for performing construction supervision and technical consultancy services by using enhanced tecnical and economical methods in accordance with infrastructure supply and construction contracts and their additions, UIC and EN standards, Turkish Standards and other global standards accepted by Turkish State Railways under frame of principles of regulations for construction supervisors published by the Ministry of Public Works and Settlement.