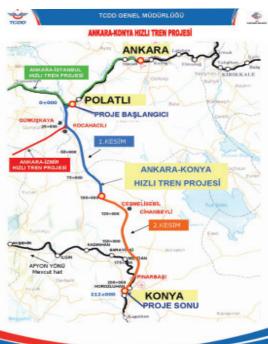

**Technical Details** 

The project consists of construction supervision and technical consultancy services for infrastructure works held by the Contractor and materials of construction to be used in accordance with the contract and its additions regarding the double-track high-speed railway line with max. speed of 250 km/h and 22.5 t of axle pressure in scope of Ankara-Konya New Highspeed Railway Line Project.

The consultant is responsible for construction supervision and technical consultancy services regarding infrastructure works in scope of Ankara-Konya New Highspeed Railway Line - Section II. The consultant is liable for performing construction supervision and technical consultancy services by using enhanced tecnical and economical methods in accordance with infrastructure supply and construction contracts and their additions, UIC and EN standards, Turkish Standards and other global standards accepted by Turkish State Railways under frame of principles of regulations for construction supervisors published by the Ministry of Public Works and Settlement.