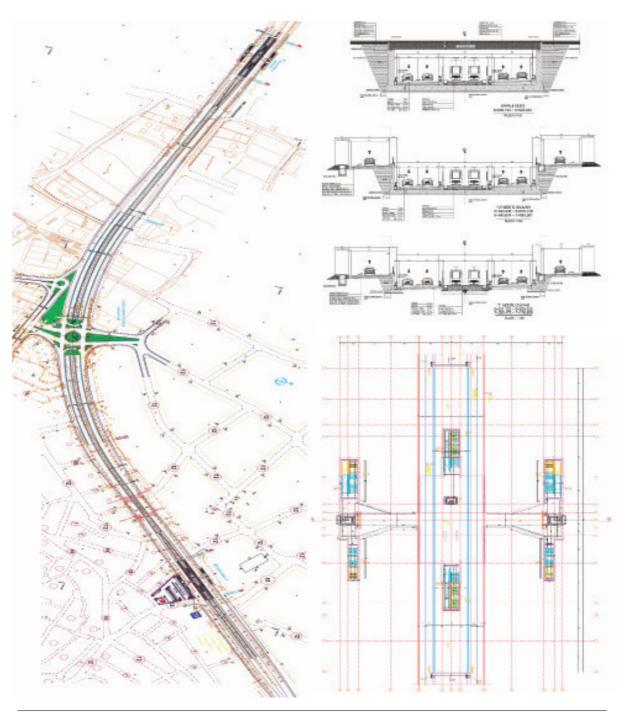

KM:6+100 - KM:7+850 together with Station-7 and Kestel Intersection

within Bursaray Light Rail System 3rd Phase (East Line)

**Technical Details** The project consists of final designs of architectural, structural, electrical,

mechanical disciplines for Station-7, route plan & profile, layout plan, cross-sections, drainage system, Kestel Intersection including access roads, bridge, retaining walls and drainage components in scope of the route between KM:6+100 - KM:7+850 within Bursaray Light Rail System