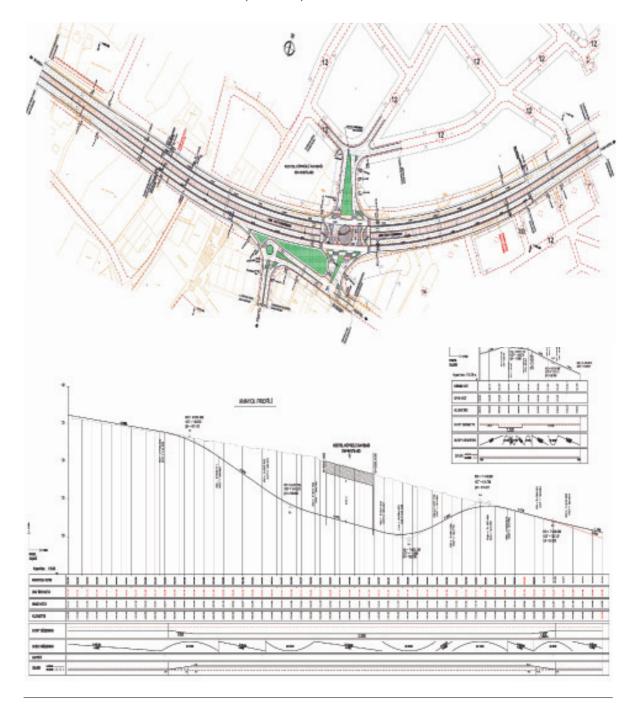

## **Transportation Infrastructure**

Client Öztimur Cons. Design Co.Ltd. & Öztimurlar Construction Co.Inc. JV.

Work Period 10.08.2011 - 15.10.2013

Services Civil, electrical & mechanical application designs for the route between

KM:6+100 - KM:7+850 together with Station-7 and Kestel Intersection

within Bursaray Light Rail System 3rd Phase (East Line)

structural, electrical, mechanical disciplines for Station-7, route plan & profile, layout plan, cross-sections, drainage system, Kestel Intersection including access roads, bridge, retaining walls and drainage components, catenary system details, superstructure details in scope of the route between KM:6+100 - KM:7+850 within Bursaray Light Rail System 3rd

Phase (East Line)