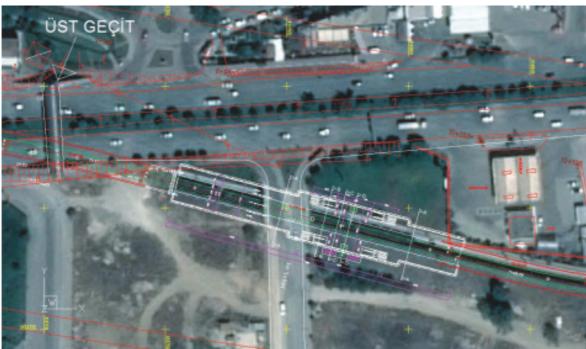

Services Preparation of architectural, civil, electrical & mechanical detailed design

drawings and procurement dossier for the LRS Station within Bursa Light

Rail System

preparation of procurement documents for Burulas Station. Burulas Station is between Nilüfer ve Acemler Stations at the north-east of Bursaray Central Station. The distance between Burulas and Nilüfer Stations is 1 km, on the other hand Burulas Station is 1.3 km far from Acemler Station. There is a Shopping Mall at the south-east of the Burulas Station while a hotel located at south and housing areas on the northside.