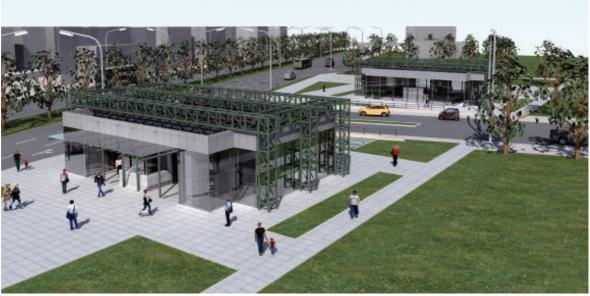

Services Preparation of architectural, civil, electrical & mechanical detailed design

drawings and procurement dossier for the LRS Station within Bursa Light

Rail System

preparation of procurement documents for Burulas Station. Burulas Station is between Nilüfer ve Acemler Stations at the north-east of Bursaray Central Station. The distance between Burulas and Nilüfer Stations is 1 km, on the other hand Burulas Station is 1.3 km far from Acemler Station. There is a Shopping Mall at the south-east of the Burulas Station while a hotel located at south and housing areas on the northside.