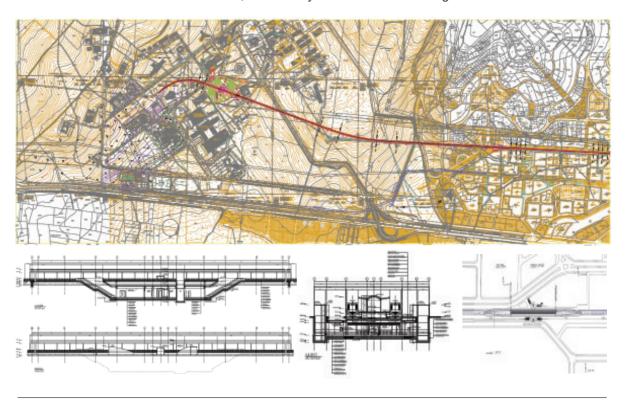

Preparation of the tender document

Evaluation of technical and financial proposals Consultancy to the studies of the tender committee

**Technical Details** 

"2nd stage" extension project named as Phase C, covers 7.5 km's long rail system between "K.Sanayi", intersection and Municipality of "Görükle". In scope of the project following studies were held:

Design of civil-mechanical-electrical and other systems;

Pile system, Engineering structures, Stations, Tunnels, Route, Infrastructure, Preparation of cost estimation and quantity survey

<u>Preparation of technical specifications related with construction and installations;</u>

Design studies, Construction works, Route superstructure, Mechanical works, Electrical works