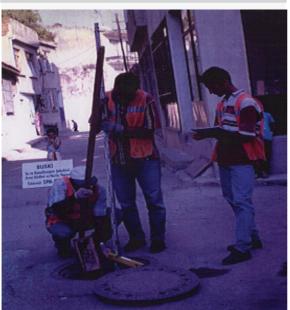

Digitizing services

Design and planning services

**Technical Details** The WorldBank financed project consists of the site investigation of 25.5

km² area within boundries of Bursa Metropolitan Municipality, inspection of existing infrastructure, potable water pipelines and relevant structures, manholes, sewerage and stormwater pipelines, shafts and relevant infrastructure components, infrastructure planning and design services