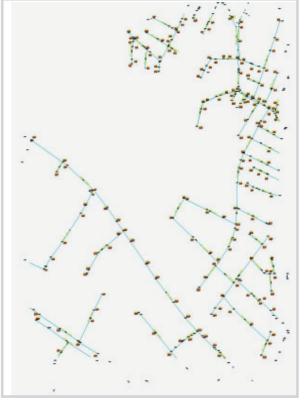

Digitizing services

Design and planning services

**Technical Details** The WorldBank financed project consists of the site investigation of 25.5

km² area within boundries of Bursa Metropolitan Municipality, inspection of existing infrastructure, potable water pipelines and relevant structures, manholes, sewerage and stormwater pipelines, shafts and relevant infrastructure components, infrastructure planning and design services