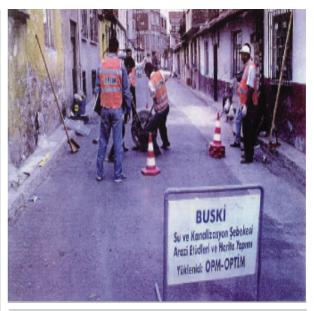

Digitizing services

Design and planning services

**Technical Details** The WorldBank financed project consists of the site investigation of 25.5

km² area within boundries of Bursa Metropolitan Municipality, inspection of existing infrastructure, potable water pipelines and relevant structures, manholes, sewerage and stormwater pipelines, shafts and relevant infrastructure components, infrastructure planning and design services