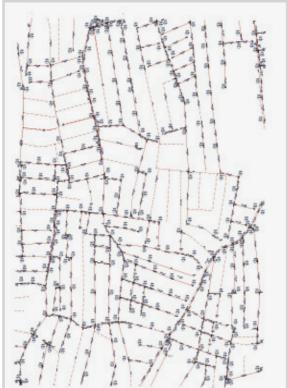

Digitizing services

Design and planning services

**Technical Details** The WorldBank financed project consists of the site investigation of 25.5

km² area within boundries of Bursa Metropolitan Municipality, inspection of existing infrastructure, potable water pipelines and relevant structures, manholes, sewerage and stormwater pipelines, shafts and relevant infrastructure components, infrastructure planning and design services