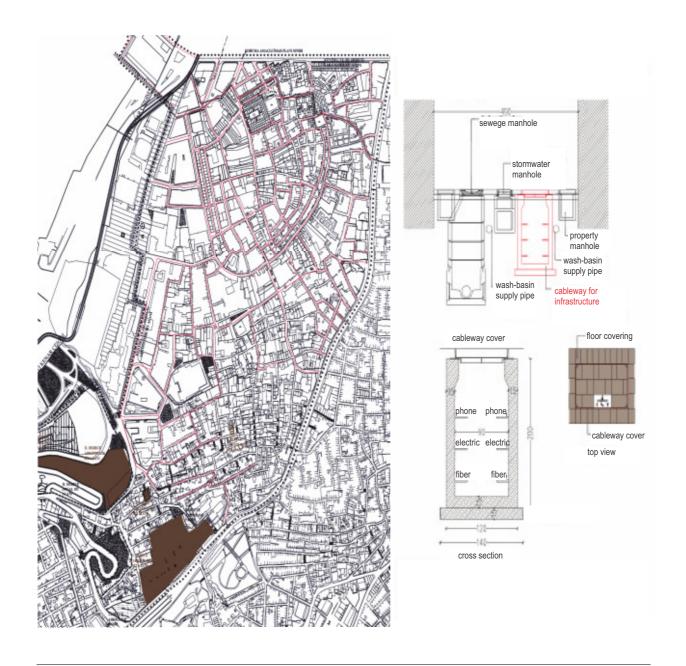

**Technical Details** 

The project consists of preparation of application design drawings for the public infrastructure underground cable way approx. 16 km long as spread over Kemeraltı region in Konak Province. The project includes 2 phases where the 1st phase covers the preparation of the preliminary report which gives the principle decisions and solutions as a base for the application design and the 2nd phase covers the preparation of application design drawings. The application design drawings include civil and electrical engineering documents. In scope of civil design: structural (both reinforced concrete and steel members) and geotechnical drawings & calculations, excavation plans, plan-profile and details are conducted. In scope of electrical design: distribution scheme, cable support plan, lightening-automation-fire protection drawings and details are conducted.