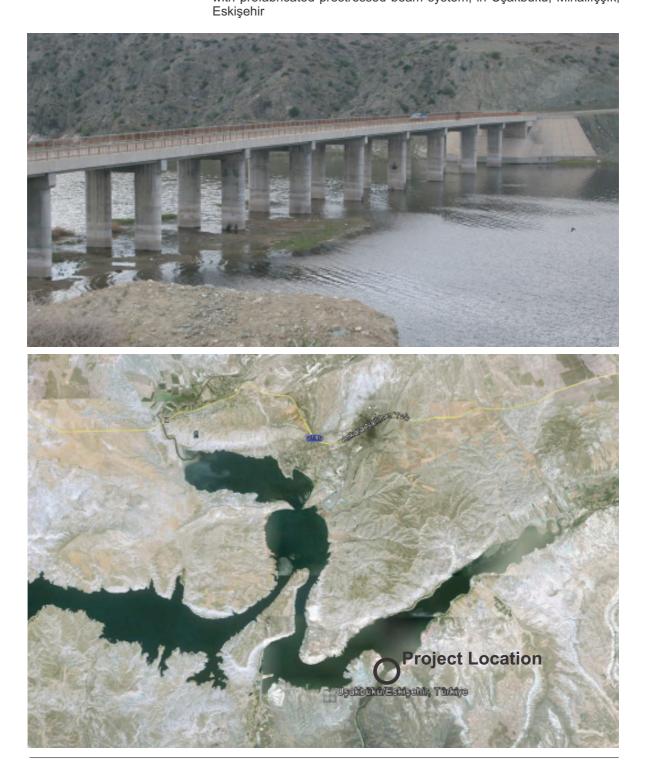

## Engineering Structures

Design and Consultancy Services for Uşakbükü River Bridge

| Client            | 14th Regional Directorate of Rural Services                                                                                                     |
|-------------------|-------------------------------------------------------------------------------------------------------------------------------------------------|
| Work Period       | 08.07.1996 - 12.11.1996                                                                                                                         |
| Services provided | Concept design<br>Preliminary design<br>Application design<br>Construction supervision and technical consultancy services                       |
| Technical Details | Design of a bridge in 240 m long with 12 spans (length of each span:20m), with prefabricated prestressed beam system, in Uşakbükü, Mihallıççık, |