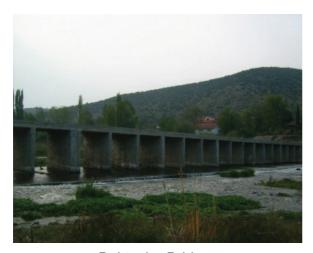

Balıkesir

Design of a bridge in approx. 170 m long with 10 spans (length of each span:17,05 m), with prefabricated prestressed beam system, in Bektaşlar

/Kepsut/Balıkesir

Ayvalıdere Bridge