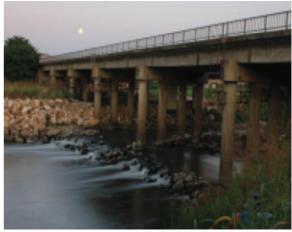

Preliminary design Application design

Construction supervision and technical consultancy services

**Technical Details** Design of a bridge in 70 m long with 4 spans (length of each span:17,275

m), with prefabricated prestressed beam system, in Ayvalidere / Gönen /

Balıkesir

Design of a bridge in approx. 170 m long with 10 spans (length of each span:17,05 m), with prefabricated prestressed beam system, in Bektaşlar

/Kepsut/Balıkesir

Ayvalıdere Bridge