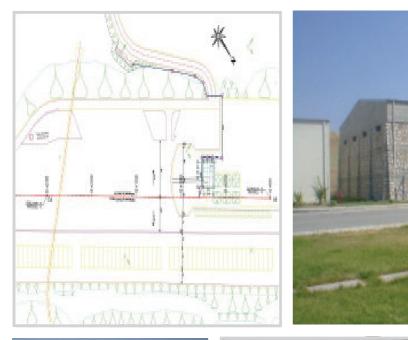

## **Engineering Structures**

Design Services for the Motorway Facilities within Ankara By-Pass

| Client            | ENKA-BECHTEL JV.                                                                                                                                                                                                                                  |
|-------------------|---------------------------------------------------------------------------------------------------------------------------------------------------------------------------------------------------------------------------------------------------|
| Work Period       | 11.06.1997 -30.09.1998                                                                                                                                                                                                                            |
| Services provided | Application design                                                                                                                                                                                                                                |
| Technical Details | The project consists of application design services for salt barn at Gerede<br>Interchange, rest area at km 71+000, chief engineer building,<br>maintenance centers at Mürted and Karapürçek within Gerede-Ankara<br>motorway and Ankara by-pass. |