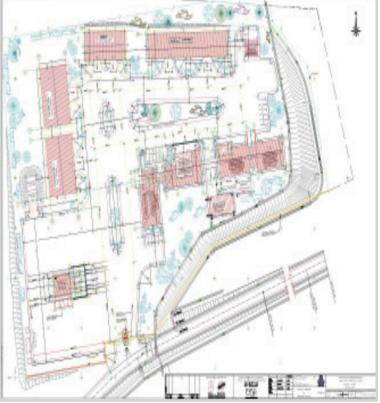

## **Engineering Structures**

Design Services for the Motorway Facilities within Ankara By-Pass

| Client            | ENKA-BECHTEL JV.                                                                                                                                                                                                                                  |
|-------------------|---------------------------------------------------------------------------------------------------------------------------------------------------------------------------------------------------------------------------------------------------|
| Work Period       | 11.06.1997 -30.09.1998                                                                                                                                                                                                                            |
| Services provided | Application design                                                                                                                                                                                                                                |
| Technical Details | The project consists of application design services for salt barn at Gerede<br>Interchange, rest area at km 71+000, chief engineer building,<br>maintenance centers at Mürted and Karapürçek within Gerede-Ankara<br>motorway and Ankara by-pass. |