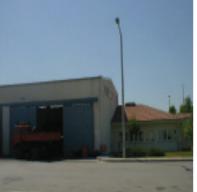

## **Engineering Structures**

Design Services for the Motorway Facilities within Ankara By-Pass

| Client            | ENKA-BECHTEL JV.                                                                                                                                                                                                                                  |
|-------------------|---------------------------------------------------------------------------------------------------------------------------------------------------------------------------------------------------------------------------------------------------|
| Work Period       | 11.06.1997 -30.09.1998                                                                                                                                                                                                                            |
| Services provided | Application design                                                                                                                                                                                                                                |
| Technical Details | The project consists of application design services for salt barn at Gerede<br>Interchange, rest area at km 71+000, chief engineer building,<br>maintenance centers at Mürted and Karapürçek within Gerede-Ankara<br>motorway and Ankara by-pass. |