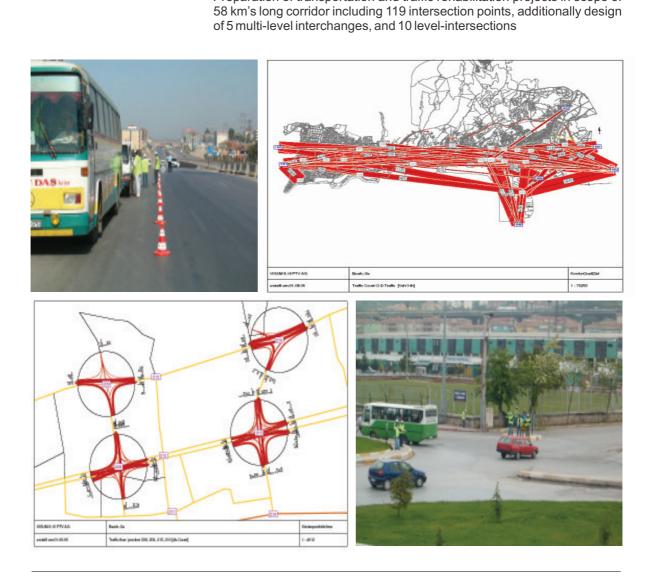

## **Transportation Infrastructure**

Kocaeli Urban Traffic Planning and Public Transportation Rehabilitation Study

| Client            | Kocaeli Metropolitan Municipality                                                                                                                                                                                                                                                                                                                                                                          |
|-------------------|------------------------------------------------------------------------------------------------------------------------------------------------------------------------------------------------------------------------------------------------------------------------------------------------------------------------------------------------------------------------------------------------------------|
| Work Period       | 22.02.2006 - 22.02.2007                                                                                                                                                                                                                                                                                                                                                                                    |
| Services provided | Compiling Existing information<br>Compiling New information and specify the problems<br>Determination of target, principle and policies<br>Development strategies for transportation systems<br>Transporation and traffic rehabilitation projects<br>Intersection design studies                                                                                                                           |
| Technical Details | Traffic countings on 18 inner arteries, 6 surrounding arteries from 06:00 to 20:00, and 70 intersections at 07:00-09:00 and 17:30-19:30, transportation inquires on 6 surrounding arteries and 22300 households and transferring countings and inquires results to transportation software, creating transportation network model on computer, analysing private and mass transportion activities on model |
|                   | Preparation of alternative solutions for short, intermediate, long periods with regards to physical condition and management skills. Determination of target, principle, policies and development strategies for transportation systems                                                                                                                                                                    |
|                   | Preparation of transportation and traffic rehabilitation projects in scope of 58 km/s long corridor including 119 intersection points, additionally design                                                                                                                                                                                                                                                 |